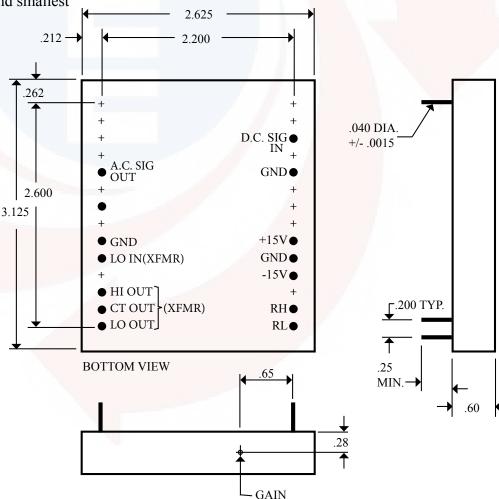

## D400 SERIES



## **Demodulators**

## **Description**

The MOD 500 and D400 series of solid state modulators and demodulators are hi-accuracy, low cost, miniature, phase sensitive converters designed for military and industrial control applications. The demodulators covert and AC input signal to a linearly proportional DC output signal whose polarity is determined by the input AC reference phase. The enitre series feature low nulls, linearity of up to +/- .1% of full scale, and isolated inputs or outputs if required. special scale factors can easily be provided upon request making these units the most flexible and smallest available in their price range.





ADJ.

## **DEMODULATORS:**SPECIFICATIONS