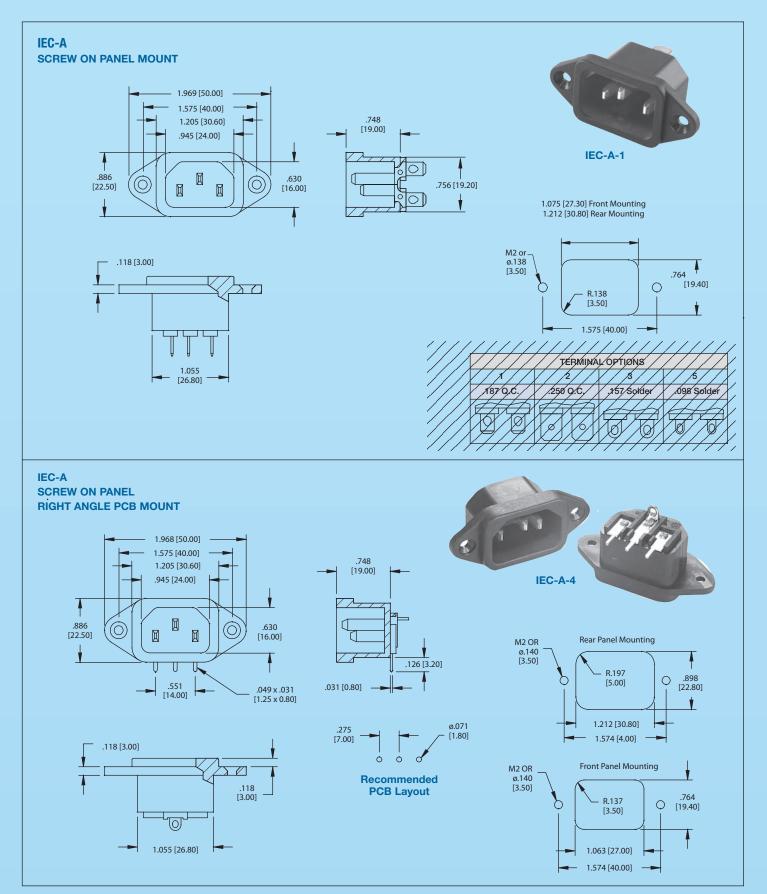

#### Introduction

Adam Tech IEC & Mini IEC Series AC Inlets and Outlets are primary power receptacles designed, manufactured, tested and approved to UL, CSA and other applicable international specifications including IEC-60320 and CEE-22. Adam Tech offers a wide variety of body styles, shapes and orientations to accommodate most class I & II applications with two or three blade contacts in both IEC and Mini-IEC configurations. Mounting choices include screw holes and snap-in versions and four termination styles.

#### **Features and Benefits:**

- IEC & Mini-IEC types
- IEC-60320, CEE-22 Compliant
- UL and CSA approved
- Multitude of Body Styles
- Choice of terminations
- Option of Integral Fuse Holder

IEC Inlet, Screw On Panel Mount

IEC Inlet, Snap In Panel Mount

Mini IEC, Screw On Panel Mount

Female IEC Outlet, Snap In Panel Mount

Male Inlet, Fused with Snap In Panel Mount

NEMA-5-1-A Dedicated Panel Snap, Solder Hook Style

**IEC Styles** 