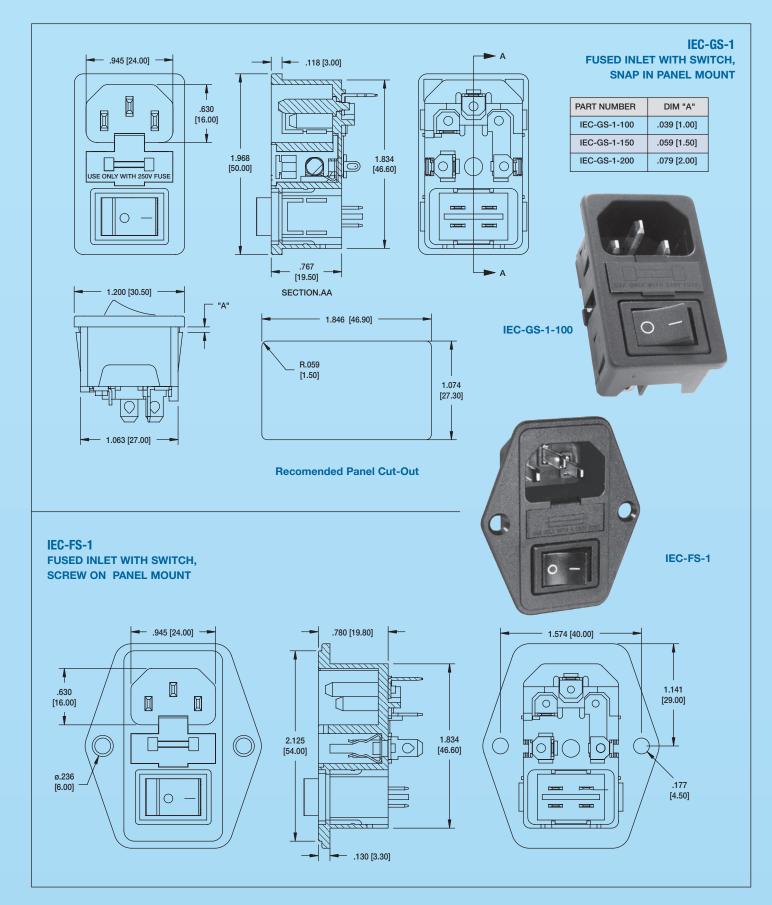

#### Introduction

Adam Tech IEC & Mini IEC Series AC Inlets and Outlets are primary power receptacles designed, manufactured, tested and approved to UL, CSA and other applicable international specifications including IEC-60320 and CEE-22. Adam Tech offers a wide variety of body styles, shapes and orientations to accommodate most class I & II applications with two or three blade contacts in both IEC and Mini-IEC configurations. Mounting choices include screw holes and snap-in versions and four termination styles.

Options of ganged ports or receptacle with integral fuse holder are also available.

#### **Features and Benefits:**

- IEC & Mini-IEC types
- IEC-60320, CEE-22 Compliant
- UL and CSA approved
- Multitude of Body Styles
- Choice of terminations
- Option of Integral Fuse Holder

IEC Inlet, Screw On Panel Mount