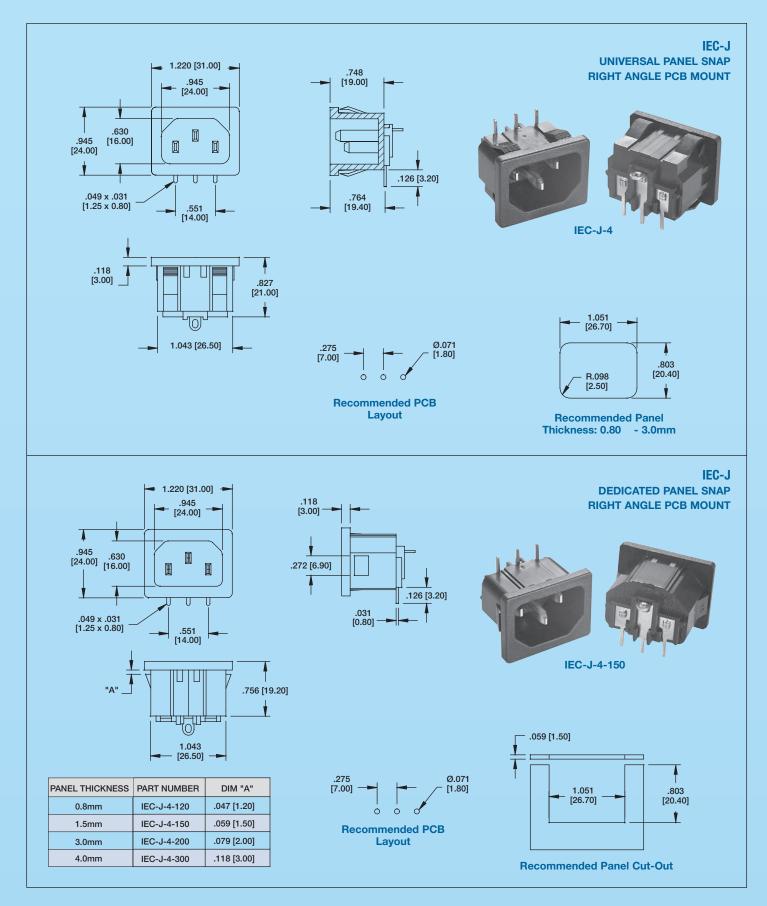

#### Introduction

Adam Tech IEC & Mini IEC Series AC Inlets and Outlets are primary power receptacles designed, manufactured, tested and approved to UL, CSA and other applicable international specifications including IEC-60320 and CEE-22. Adam Tech offers a wide variety of body styles, shapes and orientations to accommodate most class I & II applications with two or three blade contacts in both IEC and Mini-IEC configurations. Mounting choices include screw holes and snap-in versions and four termination styles.

Mini IEC, Panel Snap

#### MINI IEC CONNECTORS IEC SERIES

### **MINI AC OUTLETS**

MINI IEC CONNECTORS IEC SERIES