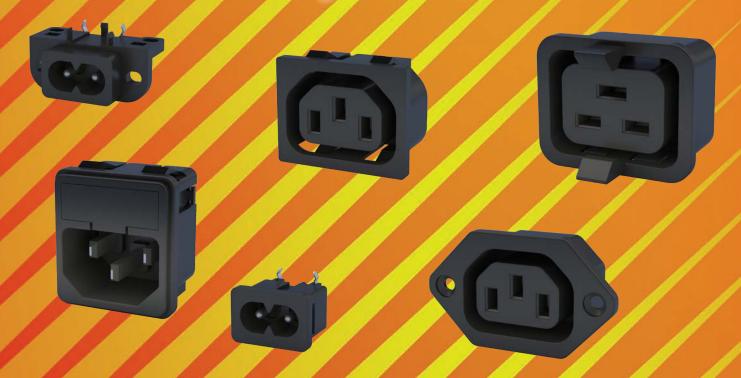

#### Introduction

Adam Tech IEC & Mini IEC Series AC Inlets and Outlets are primary power receptacles designed, manufactured, tested and approved to UL, CSA and other applicable international specifications including IEC-60320 and CEE-22. Adam Tech offers a wide variety of body styles, shapes and orientations to accommodate most class I & II applications with two or three blade contacts in both IEC and Mini-IEC configurations. Mounting choices include screw holes and snap-in versions and four termination styles.

#### **Features and Benefits:**

- IEC & Mini-IEC types
- IEC-60320, CEE-22 Compliant
- UL and CSA approved
- Multitude of Body Styles
- Choice of terminations
- Option of Integral Fuse Holder

IEC Inlet, Screw On Panel Mount

IEC Inlet, Snap In Panel Mount

Mini IEC, Screw On Panel Mount

Female IEC Outlet, Snap In Panel Mount

Male Inlet, Fused with Snap In Panel Mount

NEMA-5-1-A Dedicated Panel Snap, Solder Hook Style

**IEC Styles** 