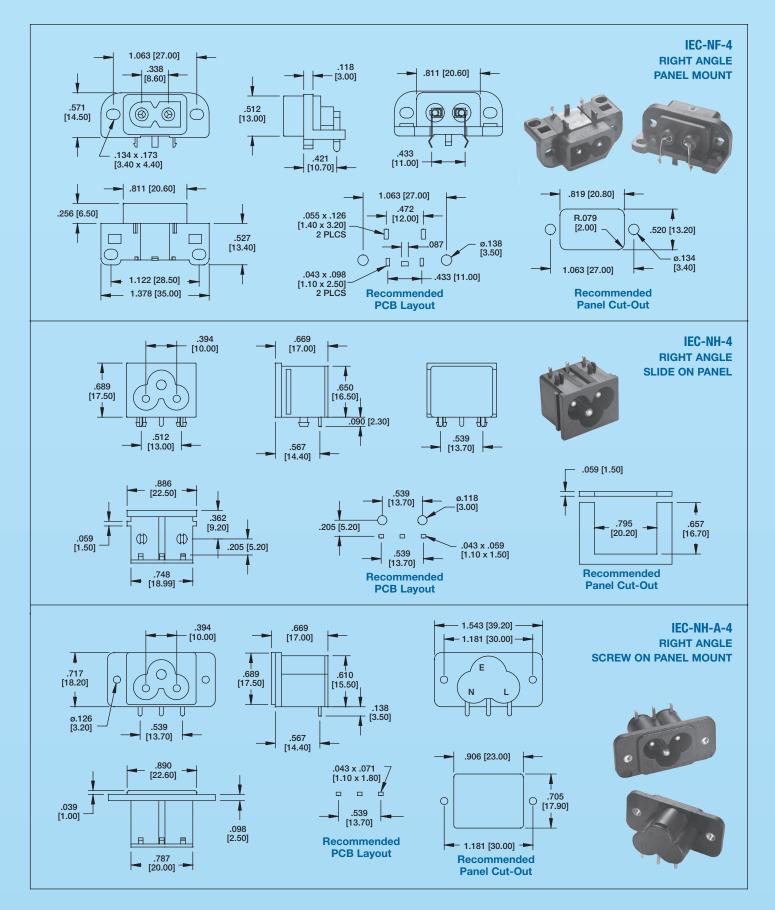

- UL and CSA approved
- Multitude of Body Styles
- Choice of terminations
- Option of Integral Fuse Holder



IEC Inlet, Screw On Panel Mount



IEC Inlet, Snap In Panel Mount



Mini IEC, Screw On Panel Mount



Female IEC Outlet, Snap In Panel Mount



Male Inlet, Fused with Snap In Panel Mount



NEMA-5-1-A Dedicated Panel Snap, Solder Hook Style



**IEC Styles** 

Mini IEC, Panel Snap

#### **NEMA Styles**



NEMA-5-2 Dedicated Panel Snap IDC Style



Female IEC Outlet, Screw On Panel Mount



NEMA-5-3 Universal Panel Snap IDC Style



















## **POWER OUTLET**

#### NEMA RECEPTACLES IEC SERIES



## **MINI AC OUTLETS**

#### MINI IEC CONNECTORS IEC SERIES



### **MINI AC OUTLETS**

MINI IEC CONNECTORS IEC SERIES



### **MINI AC OUTLETS**

MINI IEC CONNECTORS IEC SERIES



#### **CUSTOM POWER CONNECTOR SOLUTIONS**

Adam Tech can provide custom power connector solutions from concept to production. Adam Tech utilizes over 30 years of experience to create high quality and reliable solutions to meet your application needs.

Send us your requirements and let our team of experiences design engineers provide solutions for you. We offer a 'complete capability' service which includes in house engineering, component manufacturing, assembly and technical sales support.

Refer to below case studies of some custom power connectors we've built for our customers.



Adam Tech • USA 909 Rahway Ave Union, NJ 07083 Tel: 908.687.5000 Fax: 908.687.5710 Email: info@adam-tech.com www.adam-tech.com

#### Adam Tech • TAIWAN

5F-17, No.14, Lane 609, Sec. 5, Chongsin Rd. New Taipei