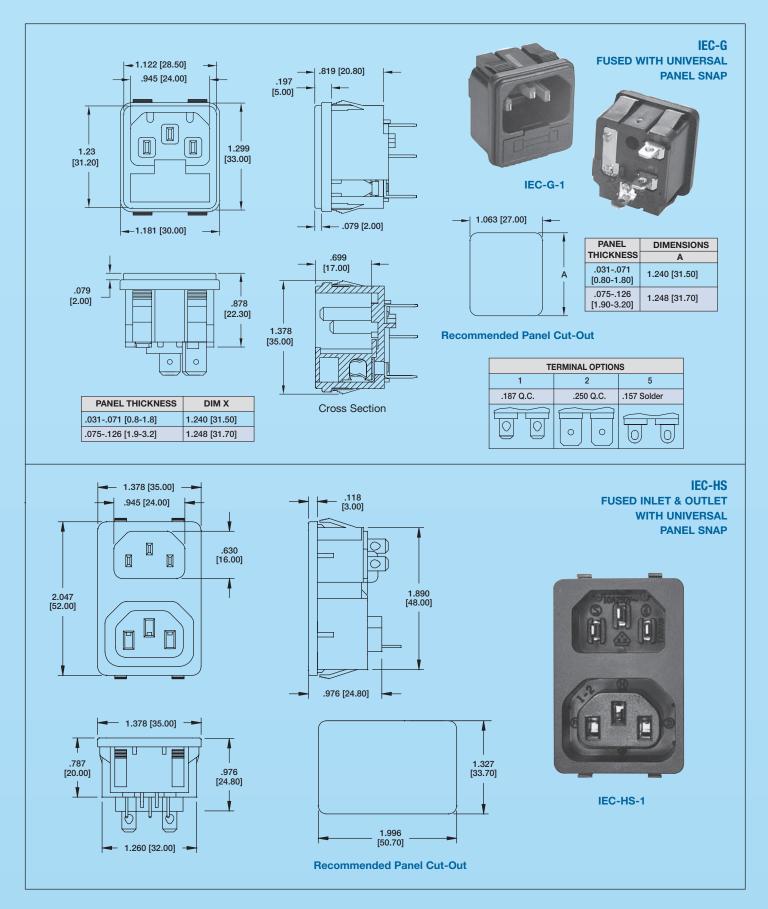

#### Introduction

Adam Tech IEC & Mini IEC Series AC Inlets and Outlets are primary power receptacles designed, manufactured, tested and approved to UL, CSA and other applicable international specifications including IEC-60320 and CEE-22. Adam Tech offers a wide variety of body styles, shapes and orientations to accommodate most class I & II applications with two or three blade contacts in both IEC and Mini-IEC configurations. Mounting choices include screw holes and snap-in versions and four termination styles.

Options of ganged ports or receptacle with integral fuse holder are also available.

#### **Features and Benefits:**

- IEC & Mini-IEC types
- IEC-60320, CEE-22 Compliant
- UL and CSA approved
- Multitude of Body Styles
- Choice of terminations
- Option of Integral Fuse Holder

IEC Inlet, Screw On Panel Mount