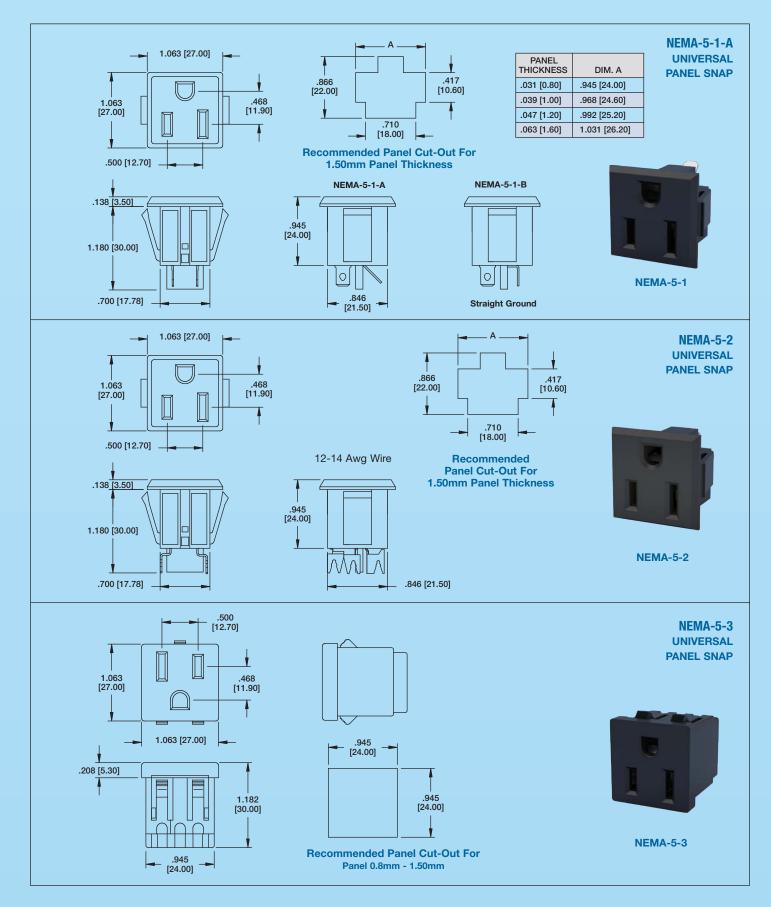

n styles.

Options of ganged ports or receptacle with integral fuse holder are also available.

#### **Features and Benefits:**

- IEC & Mini-IEC types
- IEC-60320, CEE-22 Compliant
- UL and CSA approved
- Multitude of Body Styles
- Choice of terminations
- Option of Integral Fuse Holder



IEC Inlet, Screw On Panel Mount



IEC Inlet, Snap In Panel Mount



Mini IEC, Screw On Panel Mount



Female IEC Outlet, Snap In Panel Mount



Male Inlet, Fused with Snap In Panel Mount



NEMA-5-1-A Dedicated Panel Snap, Solder Hook Style



**IEC Styles** 

Mini IEC, Panel Snap

#### **NEMA Styles**



NEMA-5-2 Dedicated Panel Snap IDC Style



Female IEC Outlet, Screw On Panel Mount



NEMA-5-3 Universal Panel Snap IDC Style



















## **POWER OUTLET**

#### NEMA RECEPTACLES IEC SERIES



## **MINI AC OUTLETS**

#### MINI IEC CONNECTORS IEC SERIES



### **MINI AC OUTLETS**

MINI IEC CONNECTORS IEC SERIES



### **MINI AC OUTLETS**

MINI IEC CONNECTORS IEC SERIES



#### **CUSTOM POWER CONNECTOR SOLUTIONS**

Adam Tech can provide custom power connector solutions from concept to production. Adam Tech utilizes over 30 years of experience to create high quality and reliable solutions to meet your application needs.

Send us your requirements and let our team of experiences design engineers provide solutions for you. We offer a 'complete capability' service which includes in house engineering, component manufacturing, assembly and technical sales support.

Refer to below case studies of some custom power connectors we've built for our customers.



Adam Tech • USA 909 Rahway