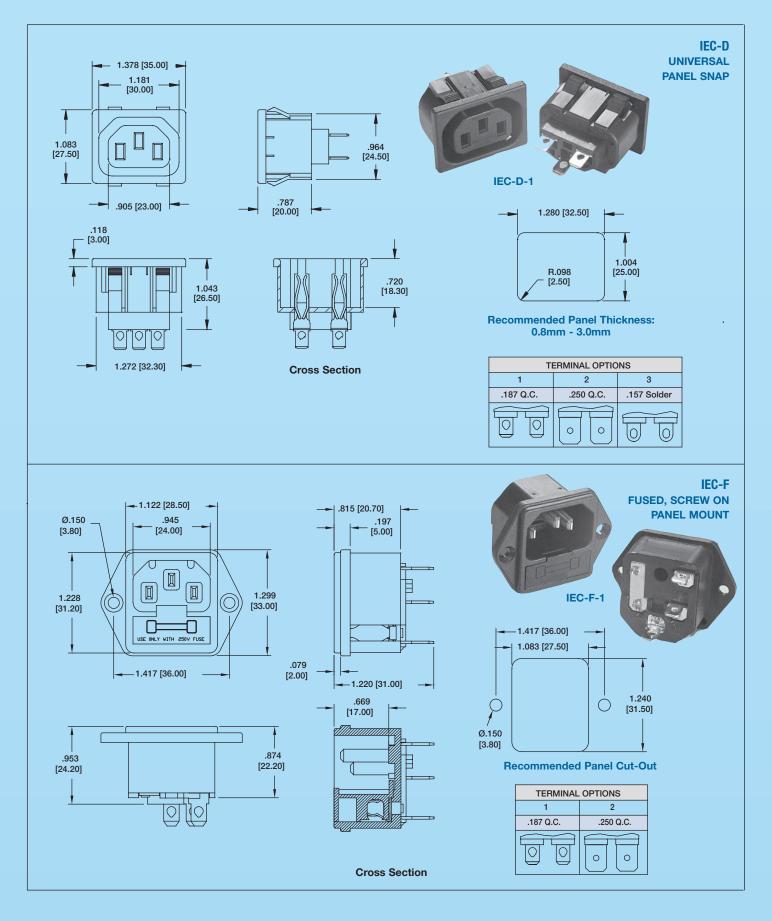

#### Introduction

Adam Tech IEC & Mini IEC Series AC Inlets and Outlets are primary power receptacles designed, manufactured, tested and approved to UL, CSA and other applicable international specifications including IEC-60320 and CEE-22. Adam Tech offers a wide variety of body styles, shapes and orientations to accommodate most class I & II applications with two or three blade contacts in both IEC and Mini-IEC configurations. Mounting choices include screw holes and snap-in versions and four termination styles.

Options of ganged ports or receptacle with integral fuse holder are also available.

#### **Features and Benefits:**

- IEC & Mini-IEC types
- IEC-60320, CEE-22 Compliant
- UL and CSA approved
- Multitude of Body Styles
- Choice of terminations
- Option of Integral Fuse Holder

IEC Inlet, Screw On Panel Mount