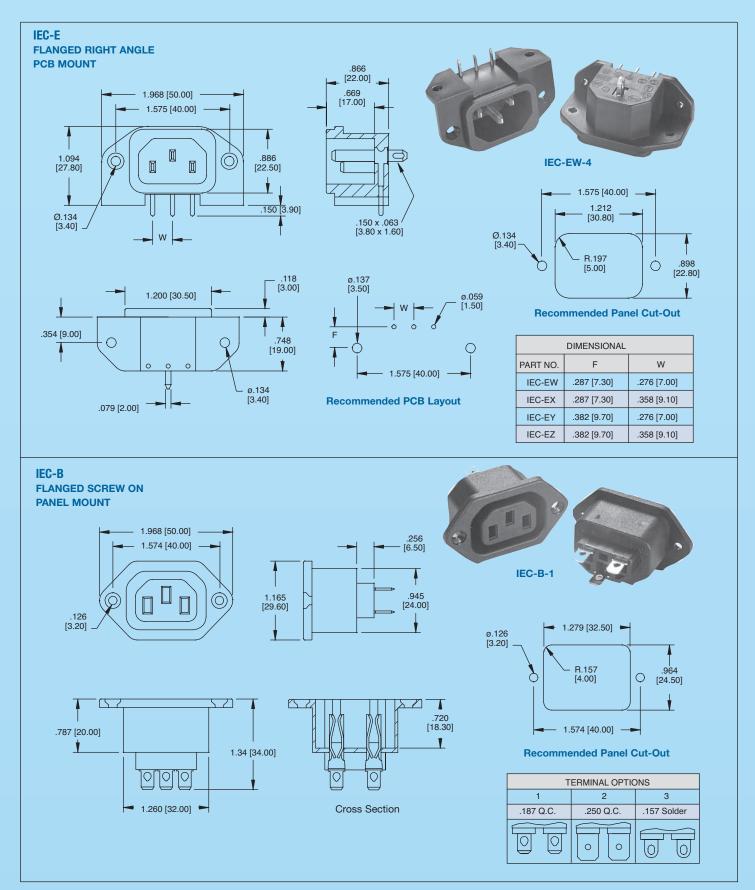

#### Introduction

Adam Tech IEC & Mini IEC Series AC Inlets and Outlets are primary power receptacles designed, manufactured, tested and approved to UL, CSA and other applicable international specifications including IEC-60320 and CEE-22. Adam Tech offers a wide variety of body styles, shapes and orientations to accommodate most class I & II applications with two or three blade contacts in both IEC and Mini-IEC configurations. Mounting choices include screw holes and snap-in versions and four termination styles.

IEC Inlet, Snap In Panel Mount

Mini IEC, Screw On Panel Mount

Female IEC Outlet, Snap In Panel Mount

Male Inlet, Fused with Snap In Panel Mount

NEMA-5-1-A Dedicated Panel Snap, Solder Hook Style

**IEC Styles** 