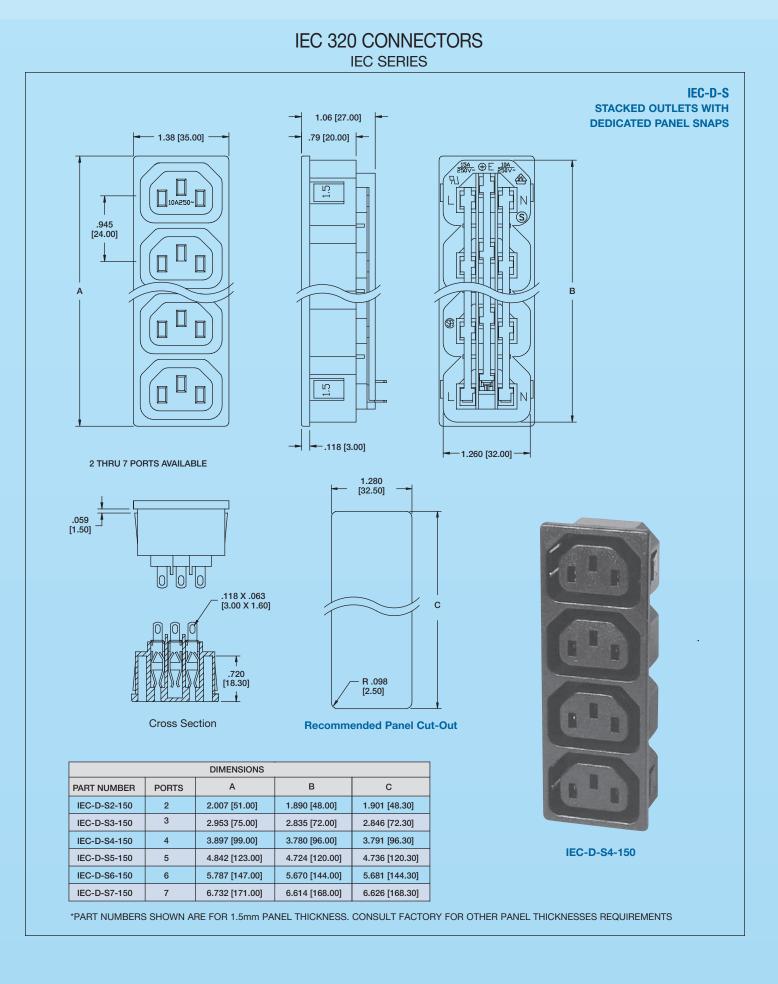

#### Introduction

Adam Tech IEC & Mini IEC Series AC Inlets and Outlets are primary power receptacles designed, manufactured, tested and approved to UL, CSA and other applicable international specifications including IEC-60320 and CEE-22. Adam Tech offers a wide variety of body styles, shapes and orientations to accommodate most class I & II applications with two or three blade contacts in both IEC and Mini-IEC configurations. Mounting choices include screw holes and snap-in versions and four termination styles.

Options of ganged ports or receptacle with integral fuse holder are also available.

#### **Features and Benefits:**

- IEC & Mini-IEC types
- IEC-60320, CEE-22 Compliant
- UL and CSA approved
- Multitude of Body Styles
- Choice of terminations
- Option of Integral Fuse Holder

IEC Inlet, Screw On Panel Mount