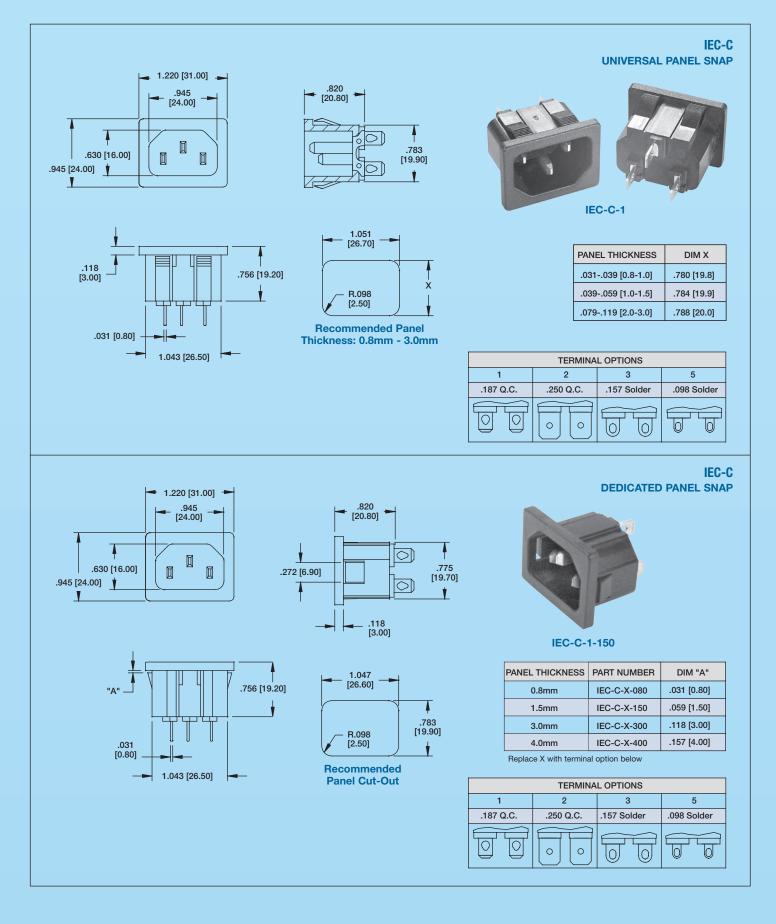

#### Introduction

Adam Tech IEC & Mini IEC Series AC Inlets and Outlets are primary power receptacles designed, manufactured, tested and approved to UL, CSA and other applicable international specifications including IEC-60320 and CEE-22. Adam Tech offers a wide variety of body styles, shapes and orientations to accommodate most class I & II applications with two or three blade contacts in both IEC and Mini-IEC configurations. Mounting choices include screw holes and snap-in versions and four termination styles.

IEC Inlet, Snap In Panel Mount

Mini IEC, Screw On Panel Mount

Female IEC Outlet, Snap In Panel Mount

Male Inlet, Fused with Snap In Panel Mount

NEMA-5-1-A Dedicated Panel Snap, Solder Hook Style

**IEC Styles** 