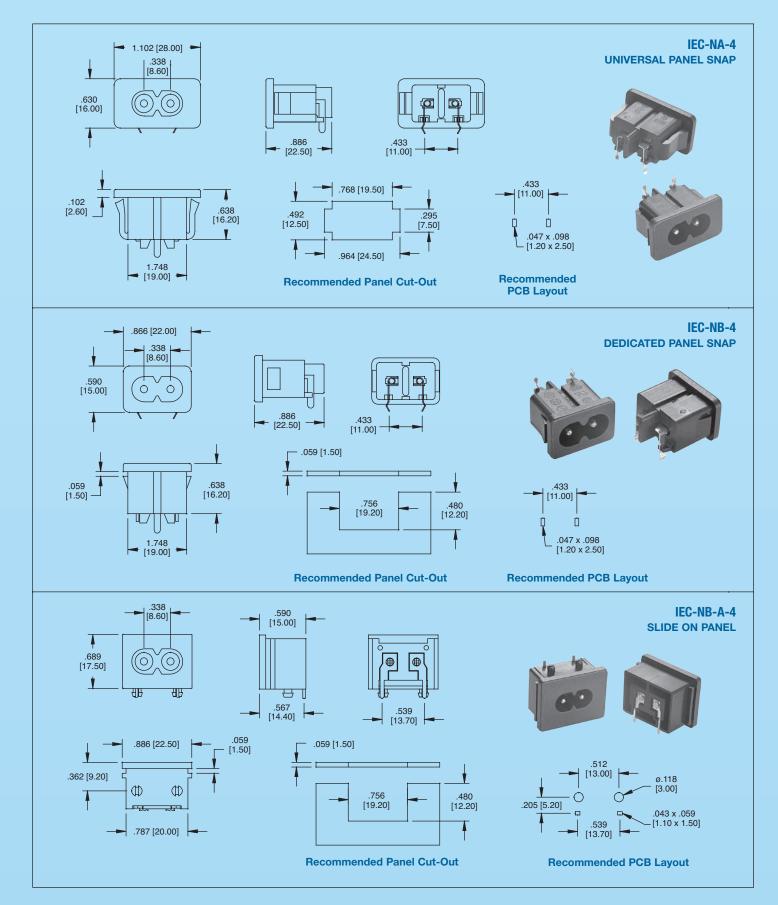

fuse holder are also available.

#### **Features and Benefits:**

- IEC & Mini-IEC types
- IEC-60320, CEE-22 Compliant
- UL and CSA approved
- Multitude of Body Styles
- Choice of terminations
- Option of Integral Fuse Holder



IEC Inlet, Screw On Panel Mount



IEC Inlet, Snap In Panel Mount



Mini IEC, Screw On Panel Mount



Female IEC Outlet, Snap In Panel Mount



Male Inlet, Fused with Snap In Panel Mount



NEMA-5-1-A Dedicated Panel Snap, Solder Hook Style



**IEC Styles** 

Mini IEC, Panel Snap

#### **NEMA Styles**



NEMA-5-2 Dedicated Panel Snap IDC Style



Female IEC Outlet, Screw On Panel Mount



NEMA-5-3 Universal Panel Snap IDC Style



















## **POWER OUTLET**

#### NEMA RECEPTACLES IEC SERIES



## **MINI AC OUTLETS**

#### MINI IEC CONNECTORS IEC SERIES



### **MINI AC OUTLETS**

MINI IEC CONNECTORS IEC SERIES



### **MINI AC OUTLETS**

MINI IEC CONNECTORS IEC SERIES



#### **CUSTOM POWER CONNECTOR SOLUTIONS**

Adam Tech can provide custom power connector solutions from concept to production. Adam Tech utilizes over 30 years of experience to create high quality and reliable solutions to meet your application needs.

Send us your requirements and let our team of experiences design engineers provide solutions for you. We offer a 'complete capability' service which includes in house engineering, component manufacturing, assembly and technical sales support.

Refer to below case studies of some custom power connectors we've built for our customers.



Adam Tech • USA 909 Rahway Ave Union, NJ 07083 Tel: 908.687.5000 Fax: 908.687.5710 Email: