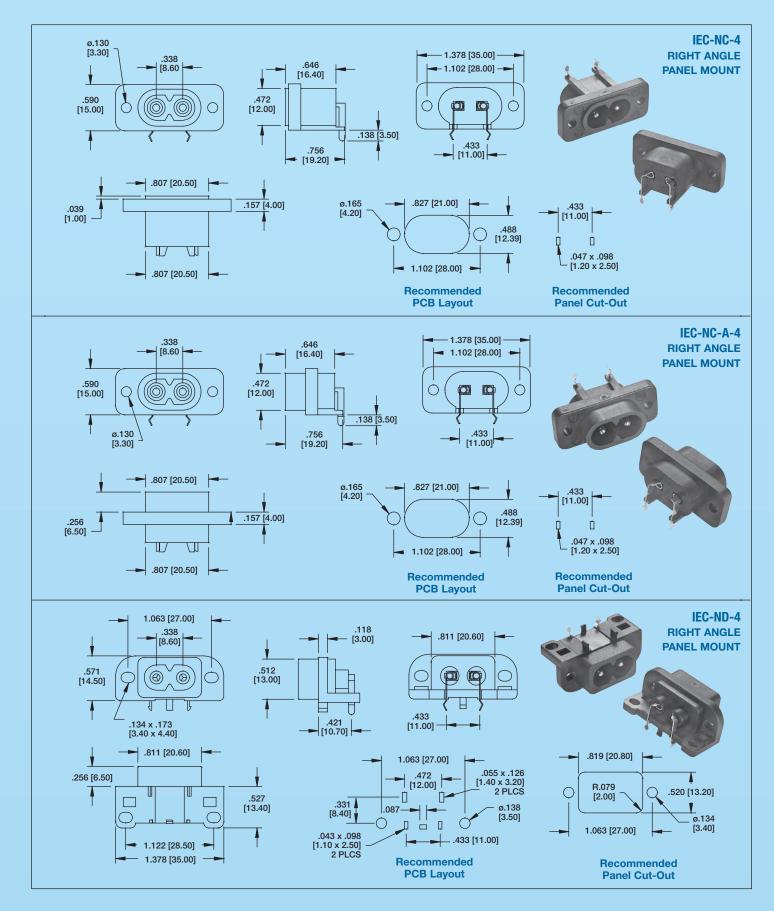

ts:**

- IEC & Mini-IEC types
- IEC-60320, CEE-22 Compliant
- UL and CSA approved
- Multitude of Body Styles
- Choice of terminations
- Option of Integral Fuse Holder



IEC Inlet, Screw On Panel Mount



IEC Inlet, Snap In Panel Mount



Mini IEC, Screw On Panel Mount



Female IEC Outlet, Snap In Panel Mount



Male Inlet, Fused with Snap In Panel Mount



NEMA-5-1-A Dedicated Panel Snap, Solder Hook Style



**IEC Styles** 

Mini IEC, Panel Snap

#### **NEMA Styles**



NEMA-5-2 Dedicated Panel Snap IDC Style



Female IEC Outlet, Screw On Panel Mount



NEMA-5-3 Universal Panel Snap IDC Style



















## **POWER OUTLET**

#### NEMA RECEPTACLES IEC SERIES



## **MINI AC OUTLETS**

#### MINI IEC CONNECTORS IEC SERIES



### **MINI AC OUTLETS**

MINI IEC CONNECTORS IEC SERIES



### **MINI AC OUTLETS**

MINI IEC CONNECTORS IEC SERIES



#### **CUSTOM POWER CONNECTOR SOLUTIONS**

Adam Tech can provide custom power connector solutions from concept to production. Adam Tech utilizes over 30 years of experience to create high quality and reliable solutions to meet your application needs.

Send us your requirements and let our team of experiences design engineers provide solutions for you. We offer a 'complete capability' service which includes in house engineering, component manufacturing, assembly and technical sales support.

Refer to below case studies of some custom power connectors we've built for our customers.



Adam Tech • USA 909 Rahway Ave Union, NJ 07083 Tel: 908.687.5000 Fax: 908.687.5710 Email: info@adam-tech.com www.adam-tech.com

#### Adam Tech • TAIW