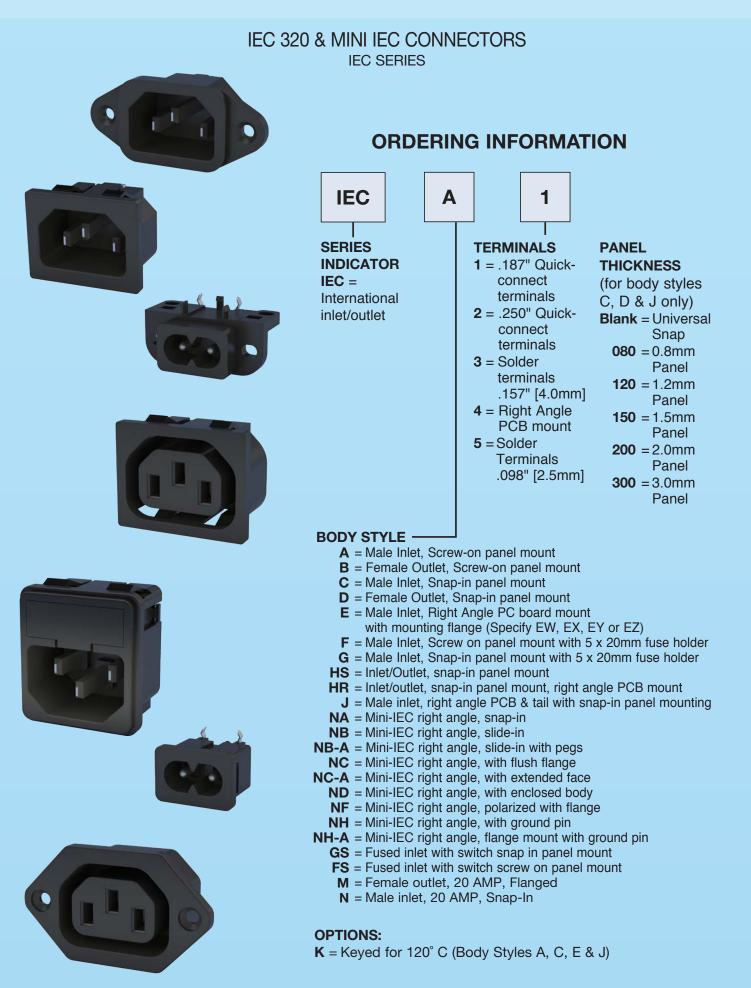

#### Introduction

Adam Tech IEC & Mini IEC Series AC Inlets and Outlets are primary power receptacles designed, manufactured, tested and approved to UL, CSA and other applicable international specifications including IEC-60320 and CEE-22. Adam Tech offers a wide variety of body styles, shapes and orientations to accommodate most class I & II applications with two or three blade contacts in both IEC and Mini-IEC configurations. Mounting choices include screw holes and snap-in versions and four termination styles.

#### **Features and Benefits:**

- IEC & Mini-IEC types
- IEC-60320, CEE-22 Compliant
- UL and CSA approved
- Multitude of Body Styles
- Choice of terminations
- Option of Integral Fuse Holder

IEC Inlet, Screw On Panel Mount

IEC Inlet, Snap In Panel Mount

Mini IEC, Screw On Panel Mount

Female IEC Outlet, Snap In Panel Mount

Male Inlet, Fused with Snap In Panel Mount

NEMA-5-1-A Dedicated Panel Snap, Solder Hook Style

**IEC Styles** 

Mini IEC, Panel Snap

#### **NEMA Styles**

NEMA-5-2 Dedicated Panel Snap IDC Style

Female IEC Outlet, Screw On Panel Mount

NEMA-5-3 Universal Panel Snap IDC Style